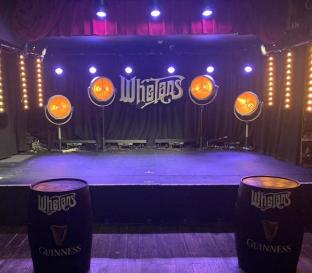

**Additional** State of the art sound and visual equipment.

Whelan's of Wexford Street is in the unique position of being not only one of the most important live music venues of the last three decades, but also one of Ireland's most famous pubs, favoured for its warm, convivial atmosphere.

The pub opened in 1989 and since then, it has become a fully-fledged Dublin institution.

Experience all that Whelan's has to offer by escaping to one of the venues many nooks and crannies, where you're sure to find awesome gigs, any day of the week.