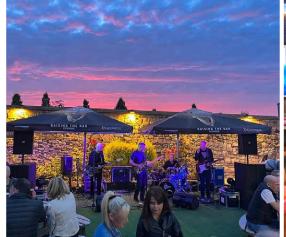

## Capacity

1.100

Corporate events, end of quarter corporate celebrations, parties family celebrations, full venue take-over, brunch, lunch and dinner events.

As Dublin's only LGBTQ nightclub, The George has been a long-standing staple of the Irish nightlife scene. Opening its doors over 40 years ago, The George has been heavily involved in the Irish LGBTQI+ community ever since its inception.

Featuring nationally recognised drag acts, an award-winning venue, huge dancefloor and daytime bar, The George takes you from the afternoon into after midnight madness without skipping a beat.

With regular special guest appearances from RuPaul Drag Race Queens, drag contests and live music, it is the ultimate late night venue in Dublin.