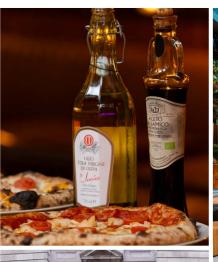

#### **Additional**

State of the art sound and visual equipment.

Where the classic Italian style eatery and New York bar collide, NoLlta is all about the pursuit of good times.

Inspired by the bustling Borough North of Little Italy, NoLlta serves top quality Italian eats, cooked to perfection in their open wood fire oven. Combining mixology expertise and the nightlife atmosphere of a Manhattan bar, at NoLlta, New York life is just a sip away.

Whether you are looking for a relaxed bite on the hidden heated Terrace or a night out with friends, NoLita is the perfect venue choice for every occasion.

64 South Great George's Street, Dublin. D02 YR20