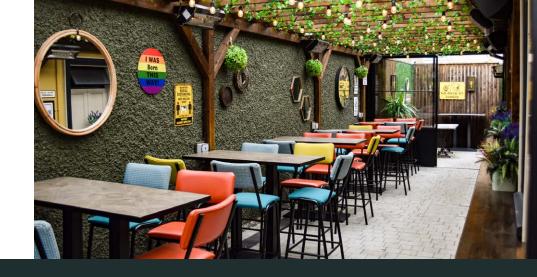

## Capacity

1.100

Corporate events, end of quarter corporate celebrations, parties family celebrations, full venue take-over, brunch, lunch and dinner events.

As Dublin's only LGBTQ nightclub, The George has been a long-standing staple of the Irish nightlife scene. Opening its doors over 40 years ago, The George has been heavily involved in the Irish LGBTQI+ community ever since its inception.

Featuring nationally recognised drag acts, an award-winning venue, huge dancefloor and daytime bar, The George takes you from the afternoon into after midnight madness without skipping a beat.

With regular special guest appearances from RuPaul Drag Race Queens, drag contests and live music, it is the ultimate late night venue in Dublin.

(i) Instagram @thegeorgedublin

**Bookings** info@thegeorge.ie

> Website www.thegeorge.ie

Capacity 650

> **Good For** Cocktails, dancing, entertainment, drag shows, bingo, LGBTQI+ corporate events, exclusive hire of the Loft Bar.