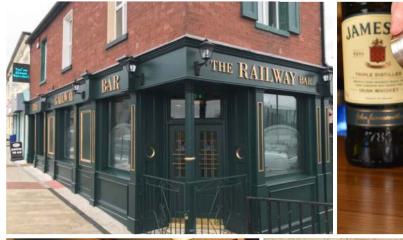

## Capacity

120

Exclusive hire, drinks 7 days a week, family parties & celebrations, corporate drinks.

A home away from home, The Railway Bar features an outdoor heated beer garden where you are sure to enjoy a catch up with friends and family or a quiet drink on your own.

With live music, indoor and outdoor seating as well as cocktails, a pool table and an overall great atmosphere, there's always a reason to head in to The Railway Bar for or a pint, or maybe two!

O Instagram
@railwaybarnavan