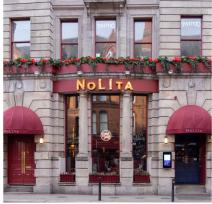

#### **Additional**

State of the art sound and visual equipment.

Where the classic Italian style eatery and New York bar collide, NoLlta is all about the pursuit of good times.

Inspired by the bustling Borough North of Little Italy, NoLlta serves top quality Italian eats, cooked to perfection in their open wood fire oven. Combining mixology expertise and the nightlife atmosphere of a Manhattan bar, at NoLlta, New York life is just a sip away.

Whether you are looking for a relaxed bite on the hidden heated Terrace or a night out with friends, NoLita is the perfect venue choice for every occasion.

64 South Great George's Street, Dublin. D02 YR20