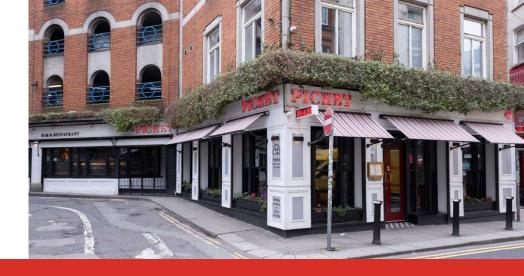

lunch, dinner and outdoor

(+) Additional

events.

Pichet is a modern take on a classic bistro. Combining both French influence and modern Irish cuisine, it has been on the receiving end of numerous awards and Bib Gourmand's since its inception in 2009.

Pichet's menus are created with innovation and seasonality using traditional flavours to create unique new dishes. Using top-quality ingredients from local Irish suppliers, the dishes are locally inspired but with a French twist and prepared with extraordinary cooking methods.

(instagram @pichetdublin

**Bookings** bookings@pichet.ie

> Website www.pichet.ie

Capacity 108

**Ø** 

**Good For** Semi private & private dining, exclusive hire, lunch and dinner, wine tastings, wedding dinners, corporate lunches & dinners, special occasions