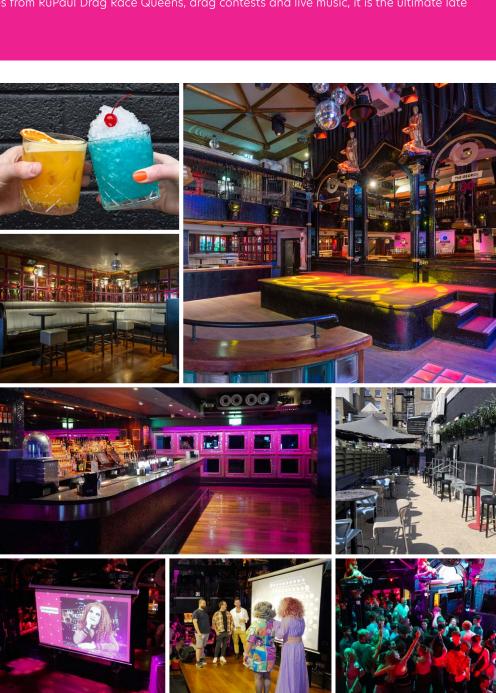

## Capacity

1.100

Corporate events, end of quarter corporate celebrations, parties family celebrations, full venue take-over, brunch, lunch and dinner events.

As Dublin's only LGBTQ nightclub, The George has been a long-standing staple of the Irish nightlife scene. Opening its doors over 40 years ago, The George has been heavily involved in the Irish LGBTQI+ community ever since its inception.

Featuring nationally recognised drag acts, an award-winning venue, huge dancefloor and daytime bar, The George takes you from the afternoon into after midnight madness without skipping a beat.

With regular special guest appearances from RuPaul Drag Race Queens, drag contests and live music, it is the ultimate late night venue in Dublin.

(i) Instagram @thegeorgedublin

**Bookings** info@thegeorge.ie

> Website www.thegeorge.ie

Capacity 650

> **Good For** Cocktails, dancing, entertainment, drag shows, bingo, LGBTQI+ corporate events, exclusive hire of the Loft Bar.