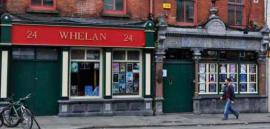

**Additional** State of the art sound and visual equipment.

Whelan's of Wexford Street is in the unique position of being not only one of the most important live music venues of the last three decades, but also one of Ireland's most famous pubs, favoured for its warm, convivial atmosphere.

The pub opened in 1989 and since then, it has become a fully-fledged Dublin institution.

Experience all that Whelan's has to offer by escaping to one of the venues many nooks and crannies, where you're sure to find awesome gigs, any day of the week.

#### **Address**

25 Wexford St, Portobello, Dublin 2, D02 H527