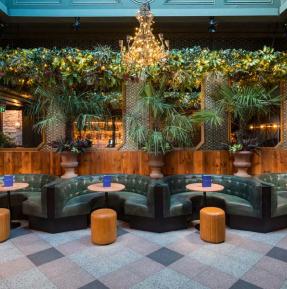

#### **OVERVIEW**

Café en Seine is one of Dublin's most iconic and stunning venues, nestled in the heart of Dublin's city centre on Dawson Street Today, this beautifully re-designed space features several dining experiences including a restaurant, a host of unique bars and a stunning indoor Parisian Street Garden.

## Capacity

1.100

Corporate events, end of quarter corporate celebrations, parties family celebrations, full venue take-over, brunch, lunch and dinner events.

As Dublin's only LGBTQ nightclub, The George has been a long-standing staple of the Irish nightlife scene. Opening its doors over 40 years ago, The George has been heavily involved in the Irish LGBTQI+ community ever since its inception.