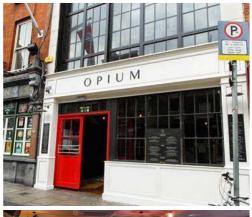

Opium brings together exquisite Thai and Pan-Asian delicacies alongside a captivating selection of cocktails, establishing itself as Dublin's premier destination for dining and late-night indulgence.

The venue offers four experiences under one roof: Opium Restaurant, The Botanical Garden, Opium Rooftop, Opium Live, the Night Club and The Crafty Fox.

**Address** 26 Wexford St., Portobello, Dublin 2, DO2 HX93

O Instagram @opiumdublin

**Bookings** bookings@opium.ie

Website www.opium.ie

Capacity 1200

**Good For** Lunches, dinners, corporate parties, live gigs, cocktail classes, karaoke, summer BBQ's, bingo and/or quiz nights, award shows, showcases, wedding day and wedding day 2's