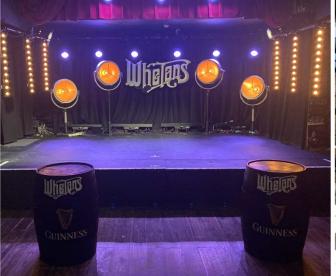

**Additional** State of the art sound and visual equipment.

Whelan's of Wexford Street is in the unique position of being not only one of the most important live music venues of the last three decades, but also one of Ireland's most famous pubs, favoured for its warm, convivial atmosphere.

The pub opened in 1989 and since then, it has become a fully-fledged Dublin institution.

Experience all that Whelan's has to offer by escaping to one of the venues many nooks and crannies, where you're sure to find awesome gigs, any day of the week.