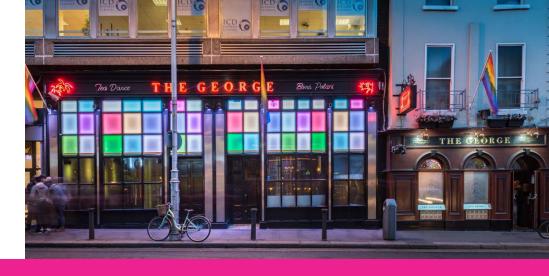

## Capacity

1.100

Corporate events, end of quarter corporate celebrations, parties family celebrations, full venue take-over, brunch, lunch and dinner events.

As Dublin's only LGBTQ nightclub, The George has been a long-standing staple of the Irish nightlife scene. Opening its doors over 40 years ago, The George has been heavily involved in the Irish LGBTQI+ community ever since its inception.

Featuring nationally recognised drag acts, an award-winning venue, huge dancefloor and daytime bar, The George takes you from the afternoon into after midnight madness without skipping a beat.

With regular special guest appearances from RuPaul Drag Race Queens, drag contests and live music, it is the ultimate late night venue in Dublin.

(i) Instagram @thegeorgedublin

**Bookings** info@thegeorge.ie

> Website www.thegeorge.ie

Capacity 650

> **Good For** Cocktails, dancing, entertainment, drag shows, bingo, LGBTQI+ corporate events, exclusive hire of the Loft Bar.