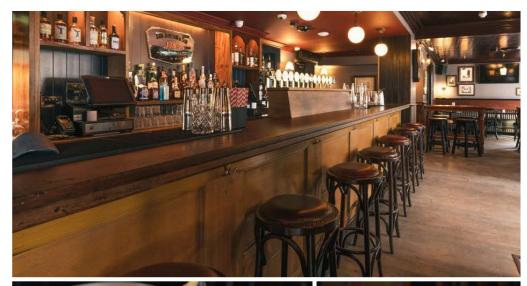

Tucked away behind the hustle and bustle of Wexford Street, The Crafty Fox is a cosy snug offering the best in a back-to-basics venue, with a warm and relaxed feel.

Here, you'll find cool, creamy pints to natter over in a comfortable open snug, and choose from a variety of artisanal beers to tantalize your taste buds as you relax after a busy day.

| THE CRAFTY FOX AREA CONFIGURATIONS | CORPORATE CAPACITIES | MENU OPTIONS              |
|------------------------------------|----------------------|---------------------------|
| Crafty Fox                         | 120 standing         | Finger Food / Asian Bowls |